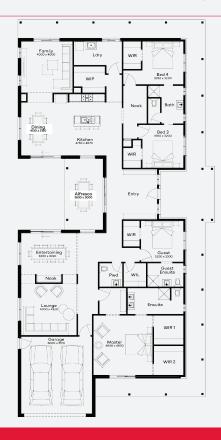

## **INCLUSIONS**

- + Generous Site Costs
- + Developer & council requirements
- + 920mm wide feature entry door
- + 20 LED downlights to 20 additional light points
- + Tiled niche to Master ensuite shower compartment
- Clark Monaco double bowl overmount stainless steel sink
- Ducted Heating and Choice of Ducted Evaporative Cooling or Split Systems to family and master + driveway
- + Plus much more!