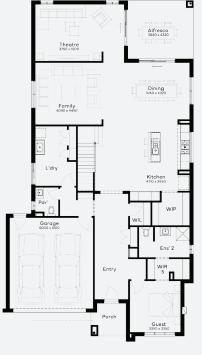

\$1,222,565\*

Lot 328, Inverleigh Berthon Park Estate (4506m²)

FIRST HOME OWNERS -

## **INCLUSIONS**

- + Generous Site Costs
- + Developer & council requirements
- + Feature front entry door
- + Colorbond Sectional garage door & remote controls
- Floor coverings to entire house Including Porcelain
  Tiles or Engineered Timber Floors & Upgraded Carpet
- + Stone benchtops to kitchen, Bathrooms and Ensuite
- **+** Smeg 900mm stainless steel electric free standing oven and gas cooktop.
- + Square set ceilings to entry and connected main living rooms on ground floor
- + Ducted Heating & Choice of Ducted Evaporative Cooling or Split Systems
- + Colorbond custom orb roofing or Monier Atura concrete roof tile