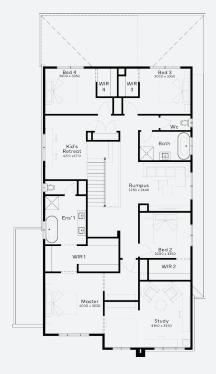

\$1,222,565\*

Lot 328, Inverleigh Berthon Park Estate (4506m²)

FIRST HOME OWNERS -

## **INCLUSIONS**

- + Generous Site Costs
- + Developer & council requirements
- + Feature front entry door
- + Colorbond Sectional garage door & remote controls
- Floor coverings to entire house Including Porcelain
  Tiles or Engineered Timber Floors & Upgraded Carpet
- + Stone benchtops to kitchen, Bathrooms and Ensuite
- **+** Smeg 900mm stainless steel electric free standing oven and gas cooktop.
- + Square set ceilings to entry and connected main living rooms on ground floor
- + Ducted Heating & Choice of Ducted Evaporative Cooling or Split Systems
- + Colorbond custom orb roofing or Monier Atura concrete roof tile