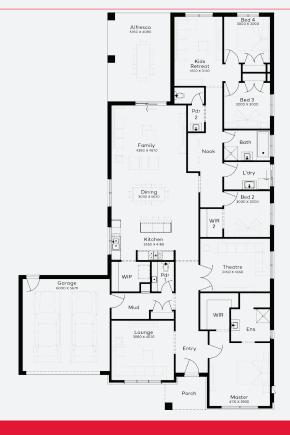

## **INCLUSIONS**

- Generous Site Costs
- Developer & council requirements
- 920mm wide feature entry door
- 20 LED downlights to 20 additional light points
- Tiled niche to Master ensuite shower compartment
- Clark Monaco double bowl overmount stainless steel sink
- Ducted Heating and Choice of Ducted Evaporative Cooling or Split Systems to family and master + driveway
- Plus much more!