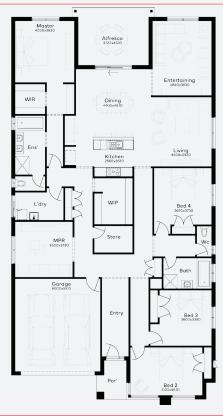

## **INCLUSIONS**

- Generous Site Costs
- Developer & council requirements
- 920mm wide feature entry door
- 20 LED downlights to 20 additional light points
- Tiled niche to Master ensuite shower compartment
- Clark Monaco double bowl overmount stainless steel sink
- Ducted Heating and Choice of Ducted Evaporative Cooling or Split Systems to family and master + driveway
- Plus much more!