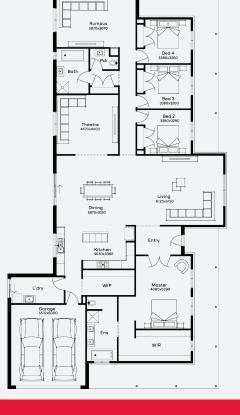

## Pay \$5K, Receive your choice of upgrades:

STRUCTURAL

BROOKLEIGH 42 | ELEVATE RANGE

Lot 312, Inverleigh Berthon Park Estate (4503m²)

### INCLUSIONS

- + Generous Site Costs
- + Developer & council requirements
- + 920mm wide feature entry door
- + 20 LED downlights to 20 additional light points
- + Tiled niche to Master ensuite shower compartment
- Clark Monaco double bowl overmount stainless steel sink
- + Ducted Heating and Choice of Ducted Evaporative Cooling or Split Systems to family and master + driveway
- + Plus much more!