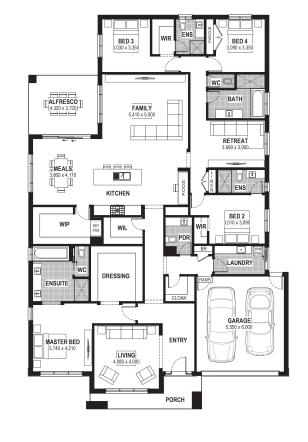

Berthon Park Estate Common Road, Inverleigh Lot 329

Facade: Harlow House: 37.04 sq Land: 4501 m2

4 📛 4 🕮 3 🥽

## Chaplin 37