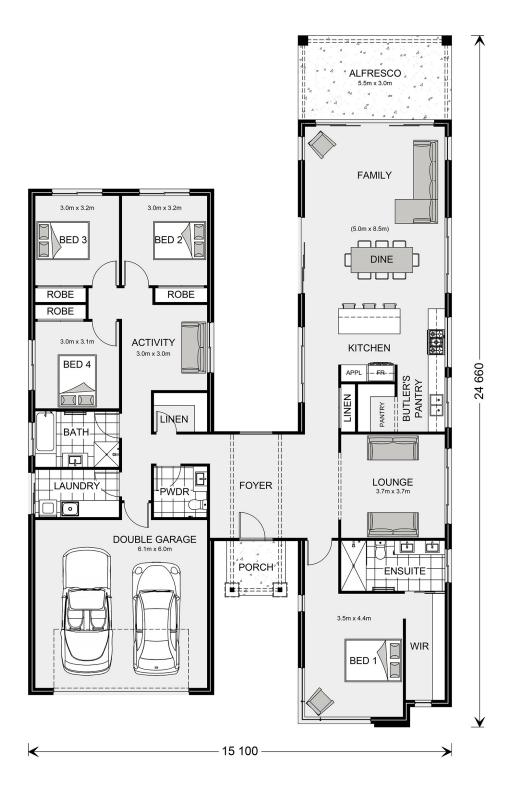

## **Oakford 268**

⊨ 4 🗁 2.5 🚍 2

\* Package price is based on Oakford 268 standard floor plan and standard façade (may be smaller than façade shown). Package may be subject to developer's design review panel, council final approval and G.J. Gardner Homes procedure of purchase. Package price excludes stamp duty on land, legal fees and conveyancing costs (including 6 Legal/74189757\_2 transfer of title and searches). Prices are current as of February 11, 2025 and are inclusive of GST. Prices may change without notice. Packages are subject to availability. Package subject to two separate contracts relating to the building and the land respectively. Photographs may depict fixtures, finishes and features not supplied by G.J Gardner Homes. Excluded items may include but are not limited to landscaping items such as planter boxes, retaining walls, water features, pergolas, screens, driveways and decorative items such as fencing and outdoor kitchens or barbeques. Photographs may also depict inclusions not forming part of the standard design and which may be subject to additional costs. This design and illustration remains the property of G.J Gardner Homes and may not be reproduced in whole or in part without written consent. For detailed home pricing, please talk to a New Homes Consultant or visit our website at https://www.gjgardner.com.au/house-and-land-pricing. Oakwood Plains Pty Ltd trading as G.J. Gardner Homes - Geelong. Builders License CDB-U54088.