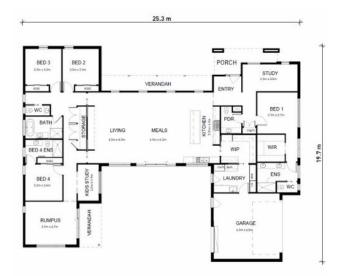

## Gellibrand337

Boathouse

Lot 325 Common Road Inverleigh

4 🛏 2 🚿 2 🖨

House Size: 38.7SQ Lot Size: 4501m<sup>2</sup>